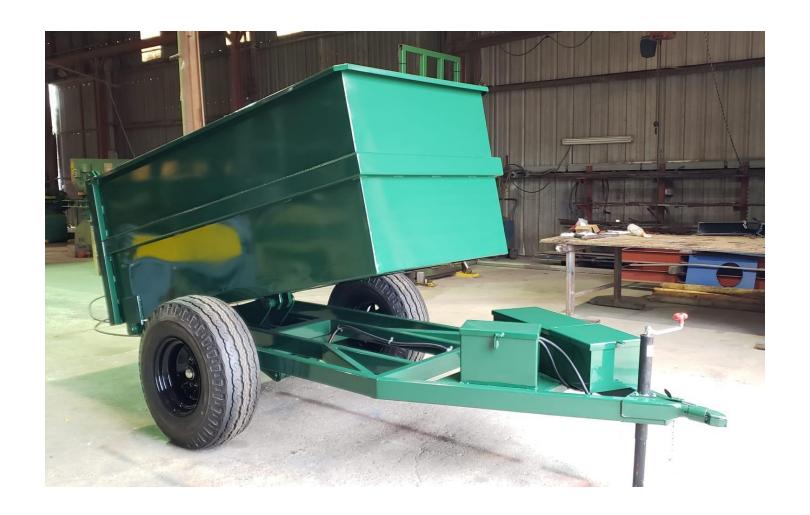

# **Optional Dump trailer picture below:**

| DUMP TRAILER | Holds up to 3 YDS DIRT | \$11,500. |
|--------------|------------------------|-----------|