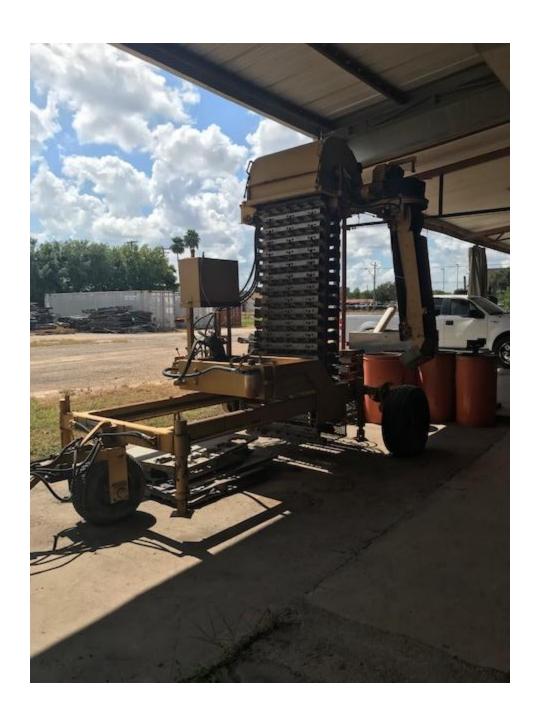

#### **USED SEMCO ROTARY GRAVE DIGGER MACHINE "REFURBRISHED"**

| SE-6500 ROTARY II | HEIGHT 11'8" WEIGHT - 7500# DEPTH OF OPENING - 65" (2005 model) | \$70,000 |
|-------------------|-----------------------------------------------------------------|----------|
|-------------------|-----------------------------------------------------------------|----------|

#### 1) **SPECIFICATIONS**

WIDTH OF OPENING 36" OVERALL LENGTH 12'6"

LENGTH OF OPENING -- 24" to 8'2" MAIN FRAME LENGTH 9'10"

OVERALL WIDTH 7'6" MAIN FRAME WIDTH 3'11"

## 2) <u>STANDARD EQUIPMENT</u>

ENGINE New Engine Will Be Ordered

BACK TIRES 9.5X15x6-ply implement tires, mounted on 15" wheels

DIRT ELEVATOR 54" long, adjustable from horizontal to 45° above

JACKS Four 5000# capacity screw jacks

ELECTRICAL SYSTEM 12-volt battery ignition system w/heavy duty alternator

POWERED FRONT WHEEL DRIVE

## 3) CARBIDE TIPPED DIGGING TEETH

- 4) Items that "we" see that need attention or replacement from sitting around.
  - a) Front Tire is bad-23x10.5x12
  - b) Front drive hydraulic motor needs two new 1/2" elbows
  - c) Front drive chain guard missing
  - d) 3 pressure gauges are hard to read, should be replaced
  - e) New Engine will be ordered for the unit along with hydraulic pump
  - f) Any hoses that are damaged or have leaks
  - g) Overall maintenance will be done on the unit, clean up and paint.